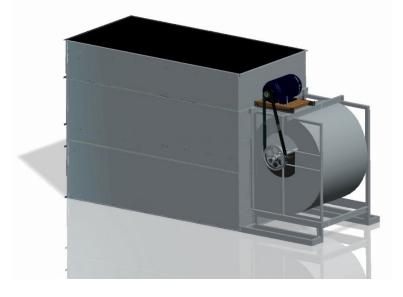

## **MFD Series**

Forced-Draft Counter-Flow

## **Product Features**

- First Forced-draft cooling tower in MESAN USA's product line up
- CTI certified
- ASHRAE-90.1-2013 compliant
- 15 models, ranging from 55 to 200 tons (\*at 95°/85°/78°F WB) per cell
- Low profile, low noise and compact footprint
- · AMCA-certified, heavy-duty, forward-curved, centrifugal fans
- Available in 3 different materials of construction: HDGS, SS-304 and SS316.
- Some models can be factory pre-assembled and shipped in standard containers
- Industrial grade design and construction for longest service life